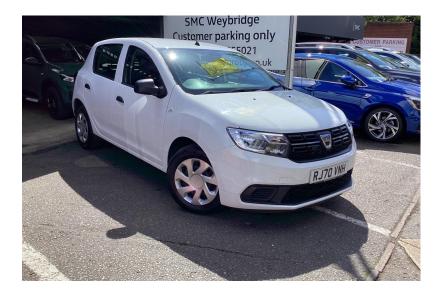

## Dacia Sandero Essential

1.0 SCe Essential 5dr

Price

£7,695

Mileage Reg/ID

18748 mi **RJ70VNH** 

Transmission **Engine** 1.0 Petrol Manual

CO2 Economy 48.7 mpg 131 g/km

Colour

White Location

**SMC Dacia Weybridge** 

01932 855021

168 - 170 Oatlands Drive, Weybridge, Surrey, KT13 9ET