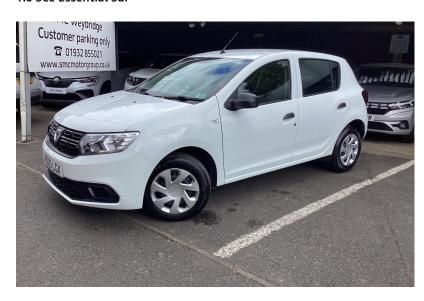

# Dacia Sandero Essential

1.0 SCe Essential 5dr

£7,995

Price

Mileage Reg/ID

7056 mi RO20LGX

Transmission **Engine** 1.0 Petrol Manual

CO2 Economy 48.7 mpg 131 g/km

Colour

**Glacier White** 

Location

**SMC Dacia Weybridge** 01932 855021

168 - 170 Oatlands Drive, Weybridge, Surrey, KT13 9ET